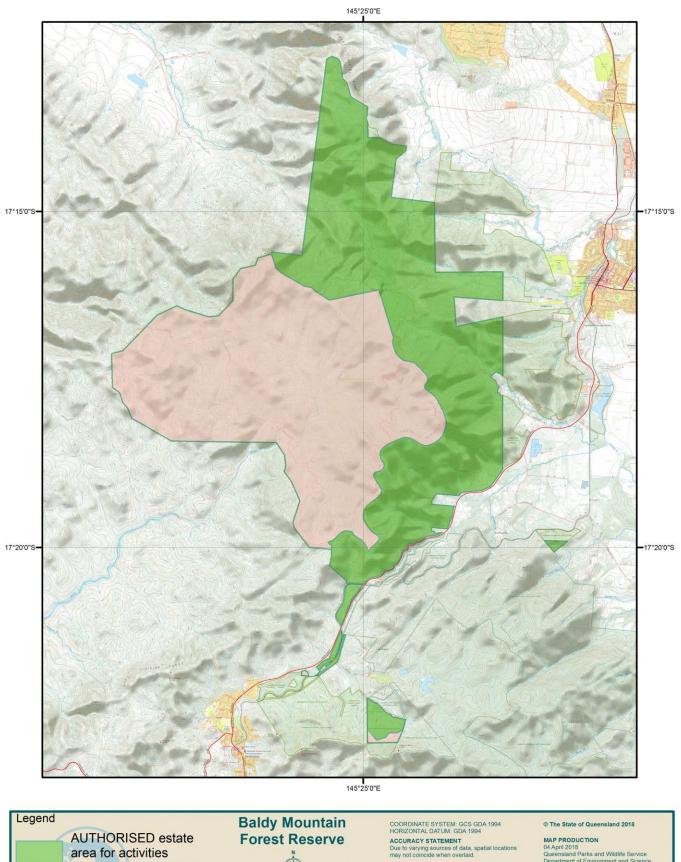

## **Baldy Mountain Forest Reserve**

## conducted under permit. Estate area NOT-AUTHORISED for activity.

DISCLAIMER

DISCLAIMER This map is compiled from information supplied to the Department of Environment and Science. Whilst all care is taken in the preparation of this map, neither the Department of Environment and Science nor its officers or staff accept any responsibility for any loss or damage which may result from inaccuracy or omission in the map from the use of the information contained therein.

MAP PRODUCTION 04 April 2018 Queensland Parks and Wildlife Service Department of Environment and Science VERSION 201712 Permit\_Map\_ALLPRODUCTION\_20180316\_ 20180404 (mcgeep)

Government

GDA

Queensland